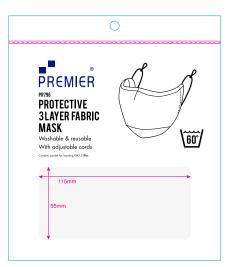

# PR796 PROTECTIVE 3 LAYER FABRIC MASK

WASHABLE & REUSABLE, WITH ADJUSTABLE CORDS

Contains pocket for inserting optional PM2.5 filter