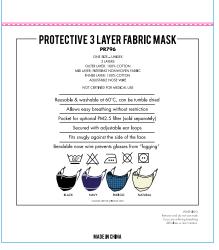

# PR796: PROTECTIVE 3 LAYER FABRIC MASK (CAT. 2 FROM AFNOR NORM)

- Reusable & washable at 60°C, can be tumble dried
- Allows easy breathing without restriction
- Pocket for optional PM2.5 Activated carbon filter (PR797 sold separately.) Remove any filter prior to washing.
- Secured with adjustable elasticated ear loops
- Shaped to fit snugly on the face and under chin
- Bendable and adjustable 'nose wire' prevents glasses from "fogging"
- Non medical
- Conforms to standards GB18401-2010B
- One size fits all

FABRIC: 3 layers

Outer layer: 100% Woven cotton Mid layer: Filtering non-woven fabric Inner layer: Soft feel 100% Woven cotton

#### **COLOURS:**

Black, Navy, Indigo, Royal, Red, Burgundy, Natural, Khaki,

Dark Grey, Silver, White.

Three-layer protective face mask with woven fabric construction which allows the product to be washed and reused. A breathable and shaped non-medical face mask makes the ideal solution for workplace shielding and offers a filtering functionality, to reduce particles from the environment.

**FACTORY CERTIFICATIONS:** 

BREATHABLE FABRIC

3 FABRIC LAYERS

HIGH WASH TEMPERATURE

PARTICULATE

PARTICULATE PREVE REDUCTION 'FO

PREVENTS GLASSES 'FOGGING'

TO INSERT OPTIONAL FILTER