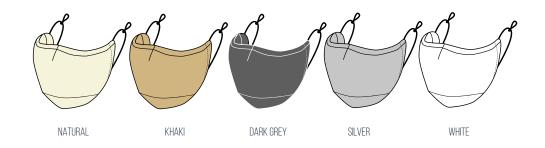

#### **COLOURS:**

Black, Navy, Indigo, Royal, Red, Burgundy, Natural, Khaki,

Dark Grey, Silver, White.

Three-layer protective face mask with woven fabric construction which allows the product to be washed and reused. A breathable and shaped non-medical face mask makes the ideal solution for workplace shielding and offers a filtering functionality, to reduce particles from the environment.