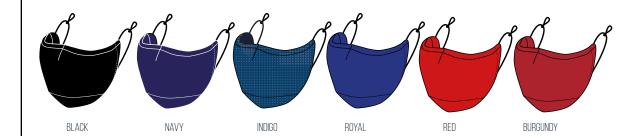

#### **COLOURS:**

Black, Navy, Indigo, Royal, Red, Burgundy, Natural, Khaki,

Dark Grey, Silver, White.

Three-layer protective face mask with woven fabric construction which allows the product to be washed and reused. A breathable and shaped non-medical face mask makes the ideal solution for workplace shielding and offers a filtering functionality, to reduce particles from the environment.