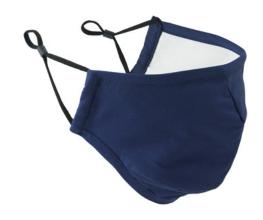

# PR796 PROTECTIVE 3 LAYER FABRIC MASK

WASHABLE & REUSABLE, WITH ADJUSTABLE CORDS

Contains pocket for inserting optional PM2.5 filter

# PR796: PROTECTIVE 3 LAYER FABRIC MASK (CAT. 2 FROM AFNOR NORM)

- Reusable & washable at 60°C, can be tumble dried
- Allows easy breathing without restriction
- Pocket for optional PM2.5 Activated carbon filter (PR797 sold separately.) Remove any filter prior to washing.
- Secured with adjustable elasticated ear loops
- Shaped to fit snugly on the face and under chin
- Bendable and adjustable 'nose wire' prevents glasses from "fogging"
- Non medical
- Conforms to standards GB18401-2010B
- One size fits all

FABRIC: 3 layers

Outer layer: 100% Woven cotton Mid layer: Filtering non-woven fabric Inner layer: Soft feel 100% Woven cotton