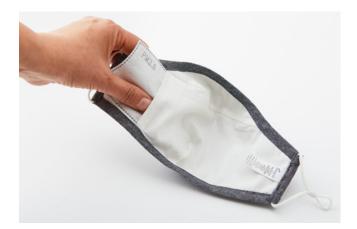

# PR796 PROTECTIVE 3 LAYER FABRIC MASK

WASHABLE & REUSABLE, WITH ADJUSTABLE CORDS

Contains pocket for inserting optional PM2.5 filter

# PR796: PROTECTIVE 3 LAYER FABRIC MASK (CAT. 2 FROM AFNOR NORM)

- Reusable & washable at 60°C, can be tumble dried
- Allows easy breathing without restriction
- Pocket for optional PM2.5 Activated carbon filter (PR797 sold separately.) Remove any filter prior to washing.
- Secured with adjustable elasticated ear loops
- Shaped to fit snugly on the face and under chin
- Bendable and adjustable 'nose wire' prevents glasses from "fogging"
- Non medical
- Conforms to standards GB18401-2010B
- One size fits all

FABRIC: 3 layers

Outer layer: 100% Woven cotton Mid layer: Filtering non-woven fabric Inner layer: Soft feel 100% Woven cotton

#### PR796: PROTECTIVE 3 LAYER

**FABRIC MASK** 

Outer layer: 100% Woven cotton

Mid layer: Filtering non-woven fabric

Inner layer: Soft feel 100% Woven cotton

Pocket for optional Premier PR797 PM2.5 filter