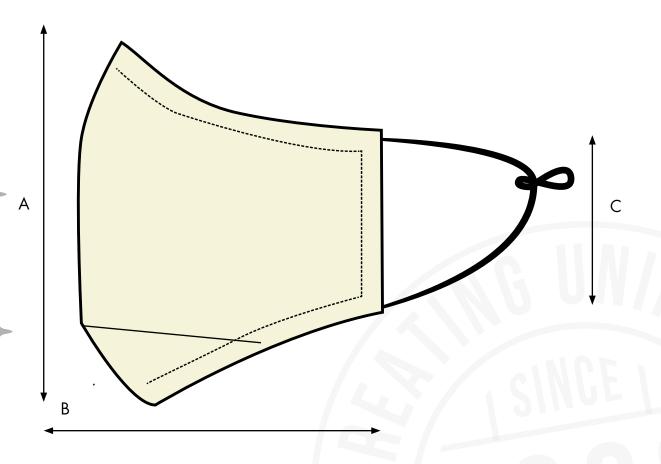

tural, Khaki,

Dark Grey, Silver, White.





Three-layer protective face mask with woven fabric construction which allows the product to be washed and reused. A breathable and shaped non-medical face mask makes the ideal solution for workplace shielding and offers a filtering functionality, to reduce particles from the environment.

**FACTORY CERTIFICATIONS:** 





BREATHABLE FABRIC



3 FABRIC LAYERS



HIGH WASH TEMPERATURE



PARTICULATE





PARTICULATE PREVE REDUCTION 'FO

PREVENTS GLASSES 'FOGGING'

TO INSERT OPTIONAL FILTER

#### PR796: PROTECTIVE 3 LAYER

**FABRIC MASK** 

Outer layer: 100% Woven cotton

Mid layer: Filtering non-woven fabric

Inner layer: Soft feel 100% Woven cotton



Pocket for optional Premier PR797 PM2.5 filter

## **DIMENSIONS**

A: 15cm B: 13cm x C: 6.5cm



Suitable for transfer printing



#### PR796: PROTECTIVE 3 LAYER FABRIC MASK

# **PACKAGING**

**SELLING UNIT: 1 Face mask** 

**PACK: contains 10 face masks** 

CARTON: contains 60 packs = 600 face masks

Carton dimensions: 52cm\*40cm\*39cm Carton weight: 12kg (approx)

Individual face mask weight: 16g (approx)

# CARE INSTRUCTIONS















DISCLAIMER: The Premier face mask is designed to aid defence against the spread of infection. It makes no assurances that it can prevent transmission or infection of disease or viruses. It is not a medical or clinical face mask and as such should not be used for this purpose, it should not be used under any circumstances where infection level is high and in any exposure to high level heat sources or combustible substances. Remove and do not use